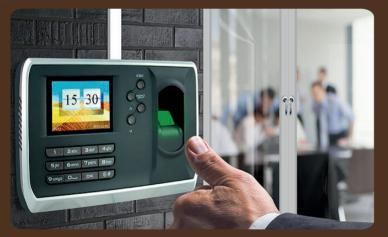

#### TIME ATTENDANCE & ACCESS CONTROL SYSTEM

Access Control & Time Attendance Terminal Solutions for small, medium and large organization to meet their attendance needs. Access Control & Time attendance terminals increase Security and productivity by reducing employee lateness, unauthorized long breaks and early departures Attenda

3

nce terminal series deals with the above issues by automating your data collection and facilitating instant and periodic reports. The stylish terminals are easy to install, simple to operate, and can be customized and upgraded to your exact requirements. Our in-house team support clients and provide end to end services like installation, integration, customization.